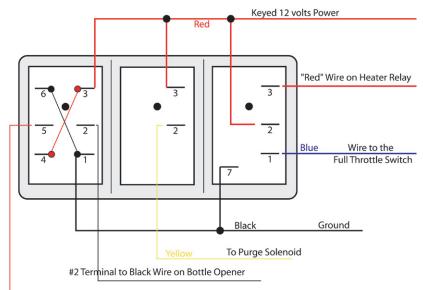

## **UNIVERSAL CONSOLE SWITCH PANEL PN 15896**

The switch panel consists of:

1-arming switch module and bottle heater switch module

1-purge momentary "on" switch module

1-remote bottle opener "on-on" switch module

10 ft of Blue, Black, Red, and Yellow

12 female spade terminals, 1 Yellow Ring, 1 Blue Ring, 5 Red Butt terminals

Following the diagram below, connect each switch as shown. Test each circuit to insure proper function before the switch panel is permanently installed.

#5 Terminal to Red wire to Bottle Opener