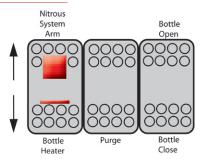

## **UNIVERSAL CONSOLE SWITCH PANEL PN 15896**

The switch panel consists of:

1-arming switch module and bottle heater switch module

1-purge momentary "on" switch module

1-remote bottle opener "on-on" switch module